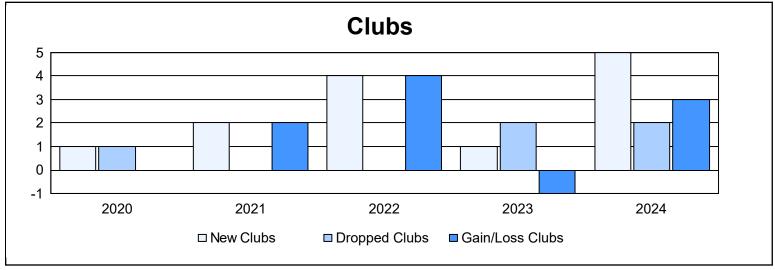

District T 4 As of June 2024 Cumulative

| Year      | New<br>Clubs | Dropped<br>Clubs | Gain/<br>Loss<br>Clubs | New<br>Members | Charter<br>Members | Reinstate<br>Members | Transfer<br>Members | Total<br>Member<br>Added | Total<br>Members<br>Dropped | Gain/<br>Loss<br>Members |
|-----------|--------------|------------------|------------------------|----------------|--------------------|----------------------|---------------------|--------------------------|-----------------------------|--------------------------|
| 2019-2020 | 1            | 1                | 0                      | 55             | 19                 | 1                    | 1                   | 76                       | 170                         | -94                      |
| 2020-2021 | 2            | 0                | 2                      | 203            | 46                 | 1                    | 6                   | 256                      | 72                          | 184                      |
| 2021-2022 | 4            | 0                | 4                      | 106            | 96                 | 2                    | 2                   | 206                      | 177                         | 29                       |
| 2022-2023 | 1            | 2                | -1                     | 213            | 39                 | 1                    | 11                  | 264                      | 190                         | 74                       |
| 2023-2024 | 5            | 2                | 3                      | 138            | 109                | 22                   | 4                   | 273                      | 283                         | -10                      |
| Average   | 3            | 1                | 2                      | 143            | 62                 | 5                    | 5                   | 215                      | 178                         | 37                       |