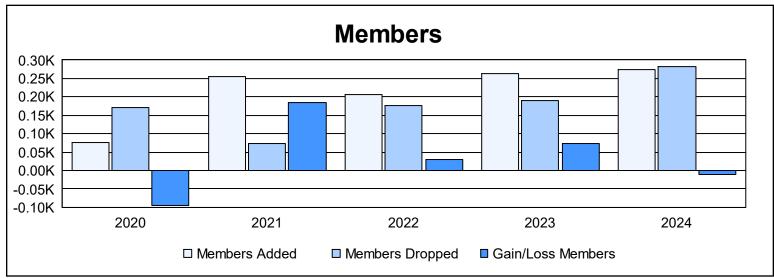

District T 4 As of June 2024 Cumulative

| Year      | New<br>Clubs | Dropped<br>Clubs | Gain/<br>Loss<br>Clubs | New<br>Members | Charter<br>Members | Reinstate<br>Members | Transfer<br>Members | Total<br>Member<br>Added | Total<br>Members<br>Dropped | Gain/<br>Loss<br>Members |
|-----------|--------------|------------------|------------------------|----------------|--------------------|----------------------|---------------------|--------------------------|-----------------------------|--------------------------|
| 2019-2020 | 1            | 1                | 0                      | 55             | 19                 | 1                    | 1                   | 76                       | 170                         | -94                      |
| 2020-2021 | 2            | 0                | 2                      | 203            | 46                 | 1                    | 6                   | 256                      | 72                          | 184                      |
| 2021-2022 | 4            | 0                | 4                      | 106            | 96                 | 2                    | 2                   | 206                      | 177                         | 29                       |
| 2022-2023 | 1            | 2                | -1                     | 213            | 39                 | 1                    | 11                  | 264                      | 190                         | 74                       |
| 2023-2024 | 5            | 2                | 3                      | 138            | 109                | 22                   | 4                   | 273                      | 283                         | -10                      |
| Average   | 3            | 1                | 2                      | 143            | 62                 | 5                    | 5                   | 215                      | 178                         | 37                       |